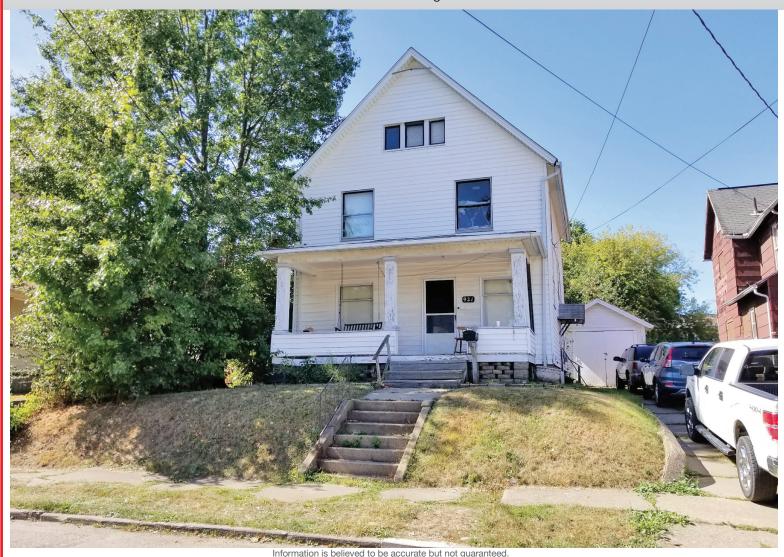

### Two-Story Home With Garage LOCATED BEHIND AULTMAN HOSPITAL – SW CANTON

Sells to **SETTLE THE ESTATE** on location:

921 Clarendon Ave. SW, Canton, OH 44710

Directions: Take Bedford Ave. south of W. Tuscarawas St. to 9th St. and go west to Clarendon and south to auction. Watch for KIKO signs.

# TWO-STORY HOME WITH GARAGE – LOCATED BEHIND AULTMAN HOSPITAL SW CANTON

921 Clarendon Ave. SW, Canton, OH 44710

### Members – State and National Auctioneers Association

Home is situated on a 48 x 142 lot and has 3 bedrooms & full bath upstairs, finished attic, and original wood floors and oak trim throughout. Vinyl sided. Detached 1-car garage. Convenient location! Open one hour prior to bidding.